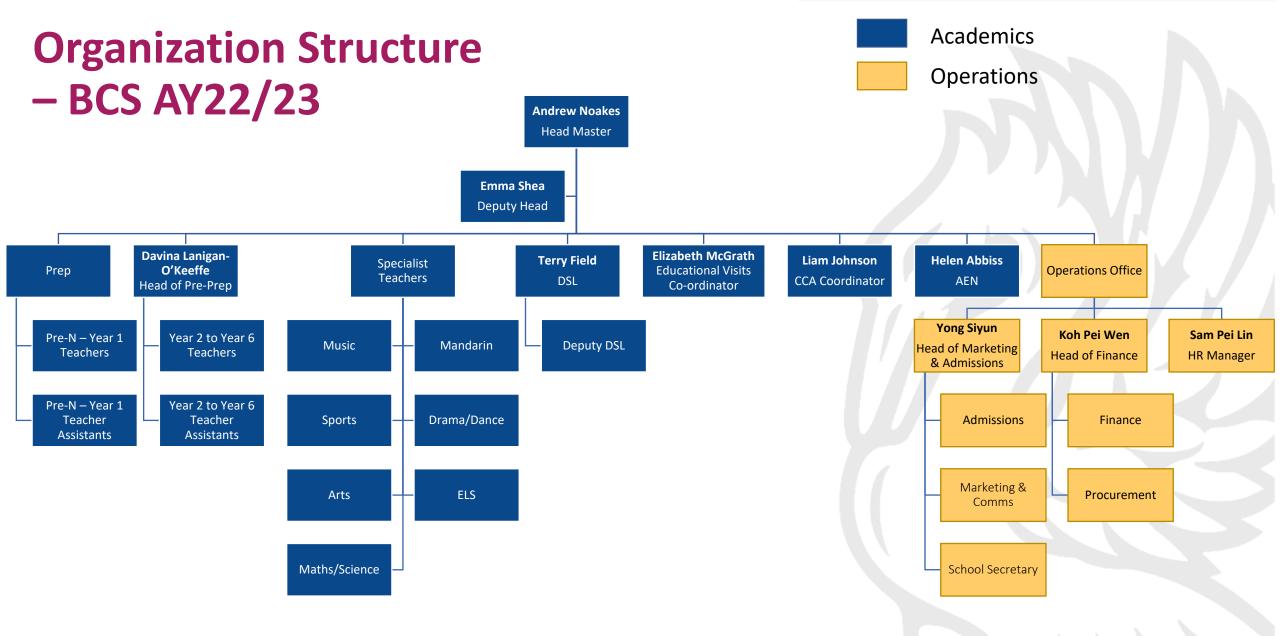

## Organization Structure – BCS AY22/23













## **Organization Structure** Academic Leadership - BCS AY22/23 Senior Leadership Team Andrew Noakes **Head Master** Davina Lanigan-Emma L. Shea **Deputy Head** lead of Pre-Prep Lizzie McGrath Helen Abbiss Davina Lanigan-Terry R. Field **Operations Educational** O'Keeffe Office DSL **Visits Co-AEN Deputy DSL** ordinator Yong Siyun Sam Pei Lin Koh Pei Wen **Shared Services Shared Services** Head of IT Nurse Marketing & **HR Manager** Head of Finance (0.7 FTE) **Admissions** (0.7 FTE) Geeta Colaco Stephanie Tan **Emmeline Oh** Nurse Senior Marketing **Finance Assista Admissions Finance** (1.0 FTE) **Executive** Manager Executive **Shared Services** Florence Chang **Facilities** Brahmi (0.7 FTE) Admissions **Procurement** Receptionist Off